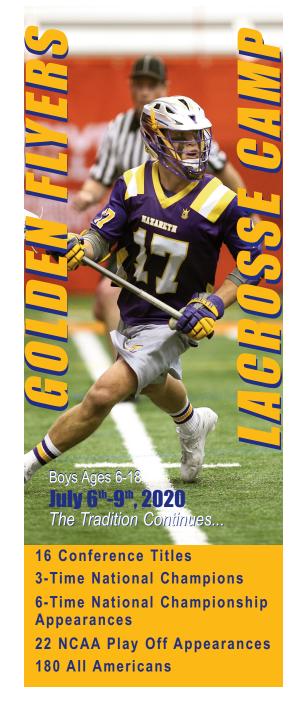

### **Golden Flyers Lacrosse Camp**

**Location: Nazareth College** 

July 6th-9th, 2020

Time: 9:30 am - 4:00 pm Monday-Thursday

Cost: \$265.00 if registered by April 1st\*

\$285.00 after April 1st \$320.00 after June 1st \$340.00 after July 1st

On the cover: 3 Time All-American and 3 Time First Team Empire 8 Conference All-Star Luke Longo...